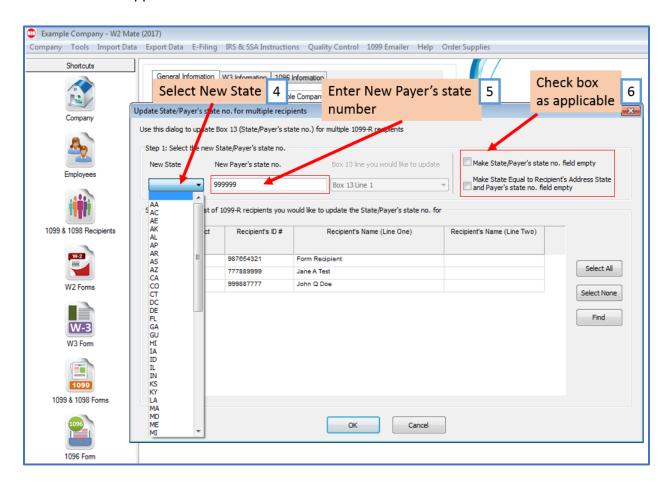

- 4. Select New State from drop down menu
- 5. Enter New Payer's State Number
- 6. Check box as applicable