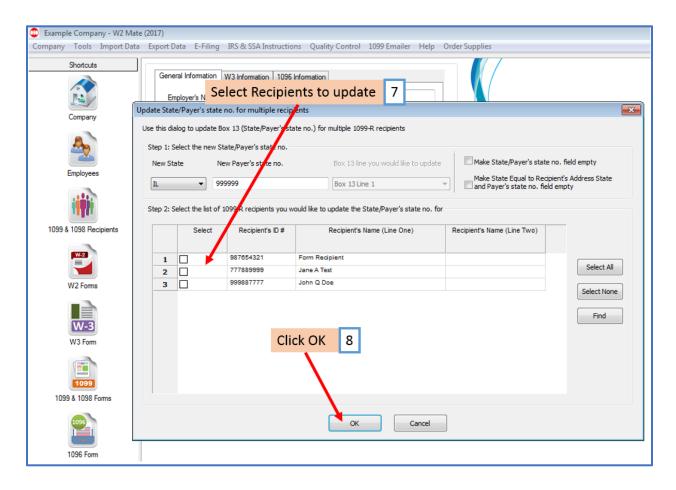

# How to Update State and State ID for Multiple 1099-R Recipients

Make sure you have the correct Company open inside W2 Mate

Note: In order to use this feature you must purchase and enable W2 Mate Option #5 for Additional 1099 forms

- 1. Go to Tools
- 2. Select Other Recipient/1099 Tools
- 3. Select Update State and State ID for Multiple 1099-R Recipients

Note: The Box numbers used on the form are subject to change from year to year



- 4. Select New State from drop down menu
- 5. Enter New Payer's State Number
- 6. Check box as applicable



## 7. Select Recipients to update

### 8. Click OK



#### 9. Click Yes



#### 10. Click OK