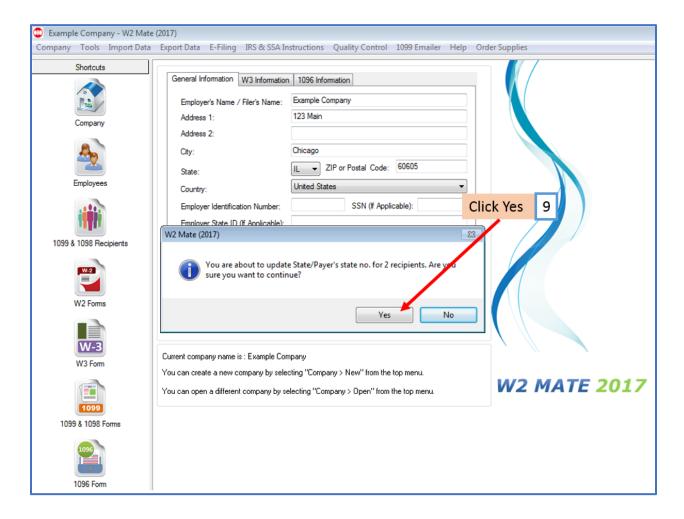

# How to Update State and State ID for Multiple 1099-R Recipients

Make sure you have the correct Company open inside W2 Mate

Note: In order to use this feature you must purchase and enable W2 Mate Option #5 for Additional 1099 forms

- 1. Go to Tools
- 2. Select Other Recipient/1099 Tools
- 3. Select Update State and State ID for Multiple 1099-R Recipients

Note: The Box numbers used on the form are subject to change from year to year



- 4. Select New State from drop down menu
- 5. Enter New Payer's State Number
- 6. Check box as applicable



## 7. Select Recipients to update

### 8. Click OK



#### 9. Click Yes



#### 10. Click OK