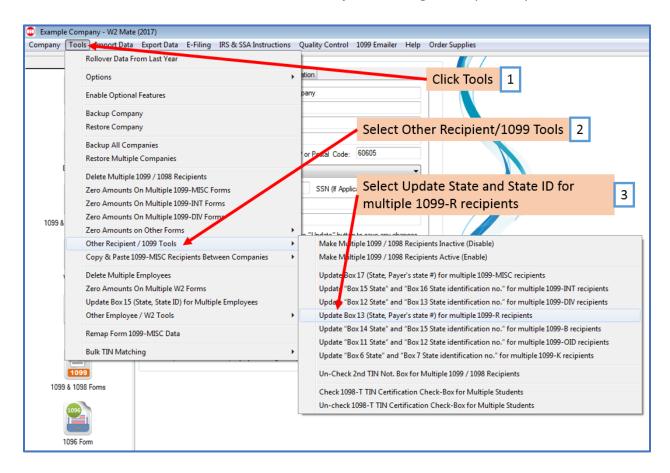

- 1. Go to Tools
- 2. Select Other Recipient/1099 Tools
- 3. Select Update State and State ID for Multiple 1099-R Recipients

Note: The Box numbers used on the form are subject to change from year to year