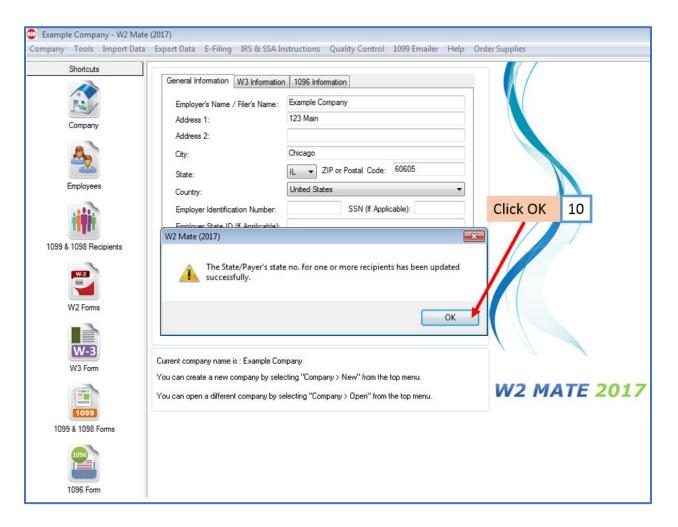

# How to Update State and State ID for Multiple 1099-R Recipients

Make sure you have the correct Company open inside W2 Mate

Note: In order to use this feature you must purchase and enable W2 Mate Option #5 for Additional 1099 forms

- 1. Go to Tools
- 2. Select Other Recipient/1099 Tools
- 3. Select Update State and State ID for Multiple 1099-R Recipients

Note: The Box numbers used on the form are subject to change from year to year



- 4. Select New State from drop down menu
- 5. Enter New Payer's State Number
- 6. Check box as applicable



## 7. Select Recipients to update

### 8. Click OK



#### 9. Click Yes



#### 10. Click OK